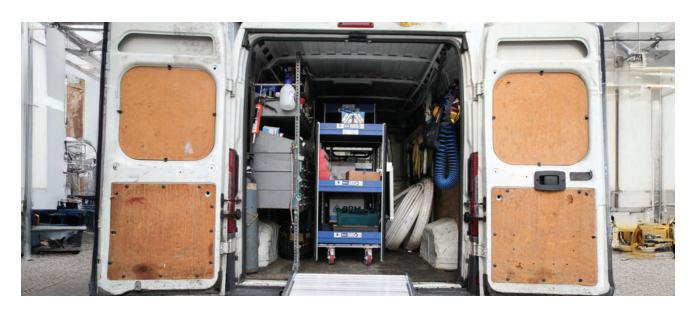

# The Mobile Workshop

WM System's Mobile Workshop transforms your vehicle into a fully equipped laboratory, allowing you to intervene quickly and flexibly right in the field.

Loading ramps WM Flexy WM Mobilix

### THE COMPLETE SOLUTION FOR EVERY VAN

With our integrated systems, consisting of loading ramps, Flexy and Mobilix, you can turn any van into a fully equipped mobile workshop, ready for any type of work or service.

## WHAT IS THE MOBILE WORKSHOP?

Our Mobile Workshop is an integrated system that turns any vehicle into a fully equipped workshop. The S-car concept of our solutions allows you to easily load, unload and organize equipment on your vehicle.

# THE COMPLETE SOLUTION FOR EVERY VAN:

WM System turns your vehicle into a fully equipped mobile workshop with our integrated modular system that allows you to customize your setup to your van.