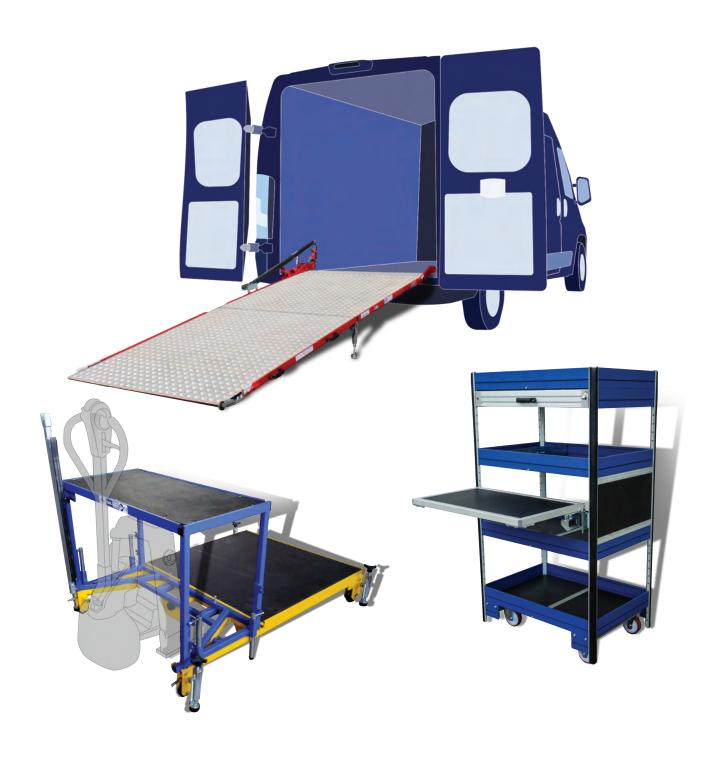

# The Mobile Workshop

WM System's Mobile Workshop transforms your vehicle into a fully equipped laboratory, allowing you to intervene quickly and flexibly right in the field.

Loading ramps WM Flexy WM Mobilix

### THE COMPLETE SOLUTION FOR EVERY VAN

With our integrated systems, consisting of loading ramps, Flexy and Mobilix, you can turn any van into a fully equipped mobile workshop, ready for any type of work or service.

#### **LOADING RAMPS:**

Choose from our **11 models** of loading ramps the one that suits you best. Loading and unloading have never been easier!

#### **FLEXY**

This **fully customizable and modular cart** is essential for optimizing space and organization of your equipment.

#### **MOBILIX**

An advanced **mobile platform** designed to optimize transportation processes and equipment deployment in the field.