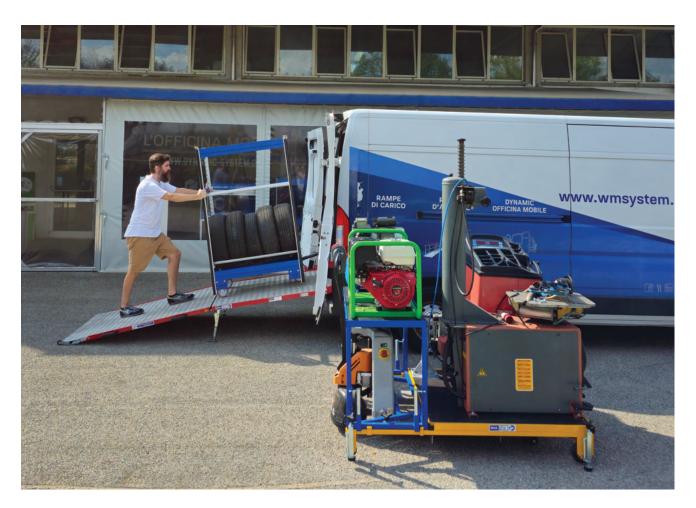

# The Mobile Workshop

WM System's Mobile Workshop transforms your vehicle into a fully equipped laboratory, allowing you to intervene quickly and flexibly right in the field.

Loading ramps WM Flexy WM Mobilix

### THE COMPLETE SOLUTION FOR EVERY VAN

With our integrated systems, consisting of loading ramps, Flexy and Mobilix, you can turn any van into a fully equipped mobile workshop, ready for any type of work or service.

## WHAT IS THE MOBILE WORKSHOP?

Our Mobile Workshop is an integrated system that turns any vehicle into a fully equipped workshop. The S-car concept of our solutions allows you to easily load, unload and organize equipment on your vehicle.