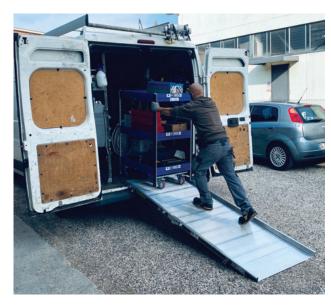

# The Mobile Workshop

WM System's Mobile Workshop transforms your vehicle into a fully equipped laboratory, allowing you to intervene quickly and flexibly right in the field.

Loading ramps WM Flexy WM Mobilix

### THE COMPLETE SOLUTION FOR EVERY VAN

With our integrated systems, consisting of loading ramps, Flexy and Mobilix, you can turn any van into a fully equipped mobile workshop, ready for any type of work or service.

#### **LOADING RAMPS:**

Choose from our **11 models** of loading ramps the one that suits you best. Loading and unloading have never been easier!

#### **FLEXY**

This **fully customizable and modular cart** is essential for optimizing space and organization of your equipment.

#### **MOBILIX**

An advanced **mobile platform** designed to optimize transportation processes and equipment deployment in the field.