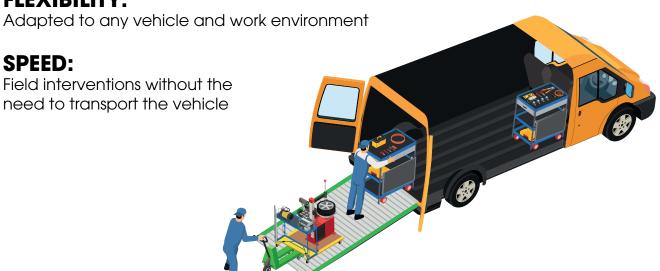

# The Mobile Workshop

WM System's Mobile Workshop transforms your vehicle into a fully equipped laboratory, allowing you to intervene quickly and flexibly right in the field.

Loading ramps WM Flexy WM Mobilix

### THE COMPLETE SOLUTION FOR EVERY VAN

With our integrated systems, consisting of loading ramps, Flexy and Mobilix, you can turn any van into a fully equipped mobile workshop, ready for any type of work or service.

## WHAT IS THE MOBILE WORKSHOP?

Our Mobile Workshop is an integrated system that turns any vehicle into a fully equipped workshop. The S-car concept of our solutions allows you to easily load, unload and organize equipment on your vehicle.