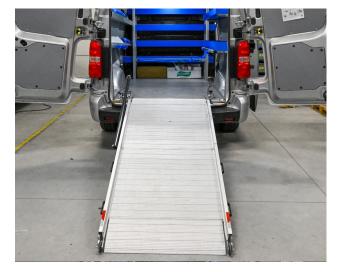

### **DESCRIPTION:**

Removable loading ramp. It is the most versatile model in the WM range and is very well suited to light loads of up to 400 kg.

### **FEATURES**

**Capacity:** 400kg

Handling: External and internal rotation

**Custom size:** Width 40 to 105 cm, Length 150 to 325 cm

- Almond-shaped aluminum surface non-skid.
- Wheel for easy opening.
- Self-leveling legs.
- Adjustable band that connects with surfaces.