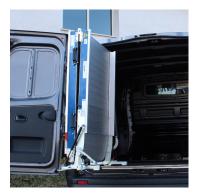

#### **OPENING AND CLOSING:**

An external rotation kit that allows the ramp to open vertically, like a second door, is available upon request.

### **EXTERNAL ROTATION**

Rotation kit that allows the ramp to be rotated outward from the van by 90°. It allows access to the vehicle compartment without using the platform.