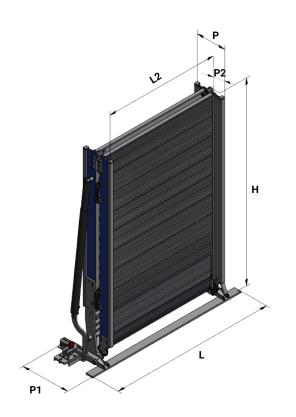

#### **EXAMPLES OF POSSIBLE CONFIGURATIONS**

| L2<br>(mm) | A<br>(mm) | L<br>(mm) | H<br>(mm) | P<br>(mm) | P1<br>(mm) | P2<br>(mm) | Capacity<br>(Kg) | Weight*<br>(Kg) |
|------------|-----------|-----------|-----------|-----------|------------|------------|------------------|-----------------|
| 600        | 2000      | 900       | 1090      | 203       | 345        | 60         | 400              | 46              |
| 650        | 2250      | 950       | 1215      | 203       | 345        | 60         | 400              | 51              |
| 700        | 2000      | 100       | 1090      | 203       | 345        | 60         | 400              | 49              |
| 750        | 2500      | 1050      | 1340      | 203       | 345        | 60         | 400              | 58              |
| 800        | 2750      | 1100      | 1465      | 203       | 345        | 60         | 400              | 64              |
| 800        | 3000      | 1100      | 1590      | 203       | 345        | 60         | 400              | 68              |
| 800        | 3250      | 1100      | 1715      | 203       | 345        | 60         | 400              | 72              |
| 850        | 2500      | 1150      | 1340      | 203       | 345        | 60         | 400              | 62              |
| 850        | 3250      | 1150      | 1715      | 203       | 345        | 60         | 400              | 75              |
| 900        | 3000      | 1200      | 1590      | 203       | 345        | 60         | 400              | 73              |
| 950        | 2750      | 1250      | 1465      | 203       | 345        | 60         | 400              | 71              |
| 1000       | 2500      | 1300      | 1340      | 203       | 345        | 60         | 400              | 68              |
| 1000       | 2750      | 1300      | 1465      | 203       | 345        | 60         | 400              | 73              |
| 1000       | 3000      | 1300      | 1590      | 203       | 345        | 60         | 400              | 78              |
| 1050       | 3250      | 1350      | 1715      | 203       | 345        | 60         | 400              | 85              |
|            |           |           |           |           |            |            |                  |                 |