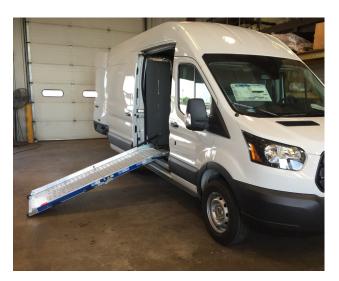

### **DESCRIPTION:**

Removable loading ramp. It is the most versatile model in the WM range and is very well suited to light loads of up to 400 kg.

### **FEATURES**

**Capacity:** 400kg

Handling: External and internal rotation

**Custom size:** Width 40 to 105 cm, Length 150 to 325 cm

- Almond-shaped aluminum surface non-skid.
- Wheel for easy opening.
- Self-leveling legs.
- Adjustable band that connects with surfaces.