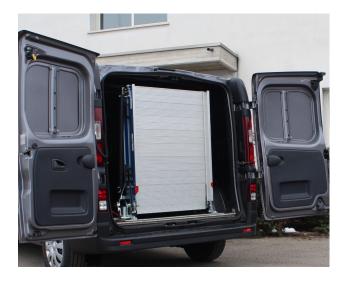

### **DESCRIPTION:**

Removable loading ramp. It is the most versatile model in the WM range and is very well suited to light loads of up to 400 kg.

#### **OPENING AND CLOSING:**

An external rotation kit that allows the ramp to open vertically, like a second door, is available upon request.

### **EXTERNAL ROTATION**

Rotation kit that allows the ramp to be rotated outward from the van by 90°. It allows access to the vehicle compartment without using the platform.