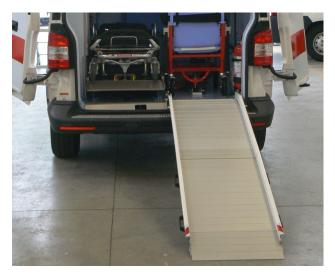

### **DESCRIPTION:**

Removable loading ramp. It is the most versatile model in the WM range and is very well suited to light loads of up to 400 kg.

### **FEATURES**

**Capacity:** 400kg

Handling: External and internal rotation

**Custom size:** Width 40 to 105 cm, Length 150 to 325 cm

- Almond-shaped aluminum surface non-skid.
- Wheel for easy opening.
- Self-leveling legs.
- Adjustable band that connects with surfaces.