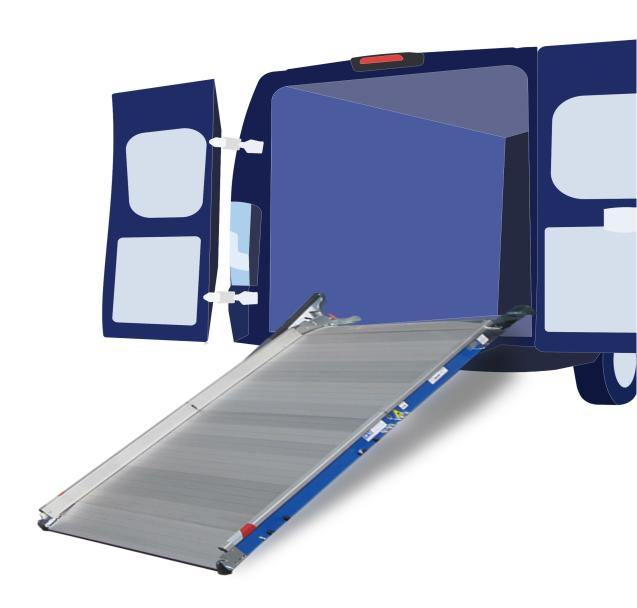

### **DESCRIPTION:**

Removable loading ramp. It is the most versatile model in the WM range and is very well suited to light loads of up to 400 kg.

### **FEATURES**

**Capacity:** 400kg

Handling: External and internal rotation

**Custom size:** Width 40 to 105 cm, Length 150 to 325 cm

- Almond-shaped aluminum surface non-skid.
- Wheel for easy opening.
- Self-leveling legs.
- Adjustable band that connects with surfaces.