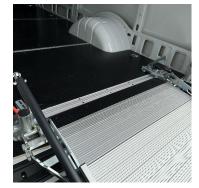

#### **PLAN VERSIONS**

It is possible to have the ramp with a perforated aluminum surface featuring alternating convex holes, model WM LIGHT-R. The surface is more slip-resistant and the load capacity remains 400kg. Alternatively, you can have a surface in stretched aluminum mesh, referred to as the WM LIGHT-R version, with a load capacity of 300kg.