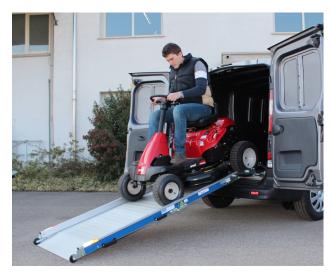

### **DESCRIPTION:**

Removable loading ramp. It is the most versatile model in the WM range and is very well suited to light loads of up to 400 kg.

### **FEATURES**

**Capacity:** 400kg

Handling: External and internal rotation

**Custom size:** Width 40 to 105 cm, Length 150 to 325 cm

- Almond-shaped aluminum surface non-skid.
- Wheel for easy opening.
- Self-leveling legs.
- Adjustable band that connects with surfaces.