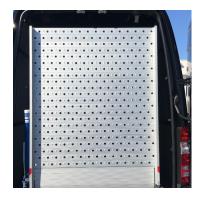

#### **PLAN VERSIONS**

It is possible to have the ramp with a perforated aluminum surface featuring alternating convex holes, model WM LIGHT-R. The surface is more slip-resistant and the load capacity remains 400kg. Alternatively, you can have a surface in stretched aluminum mesh, referred to as the WM LIGHT-R version, with a load capacity of 300kg.