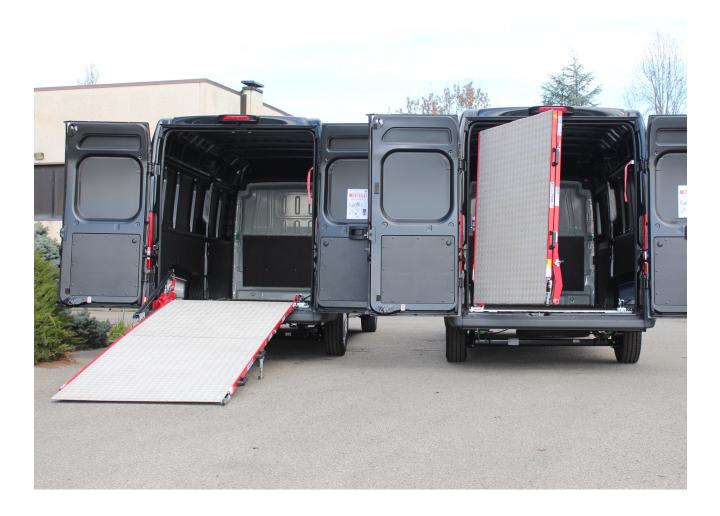

### **EXTERNAL ROTATION**

Rotation kit that allows the ramp to be rotated outward from the van by 90°. It allows access to the vehicle compartment without using the platform.