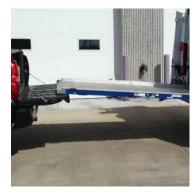

### **DESCRIPTION:**

Removable loading ramp. It is the most versatile model in the WM range and is very well suited to light loads of up to 400 kg.

### **FEATURES**

**Capacity:** 400kg

Handling: External and internal rotation

**Custom size:** Width 40 to 105 cm, Length 150 to 325 cm

- Almond-shaped aluminum surface non-skid.
- Wheel for easy opening.
- Self-leveling legs.
- Adjustable band that connects with surfaces.