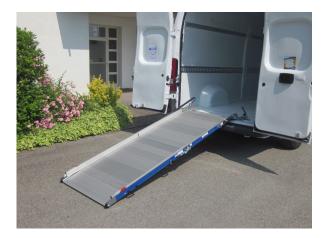

### **DESCRIPTION:**

Removable loading ramp. It is the most versatile model in the WM range and is very well suited to light loads of up to 400 kg.

### **FEATURES**

**Capacity:** 400kg

Handling: External and internal rotation

**Custom size:** Width 40 to 105 cm, Length 150 to 325 cm

- Almond-shaped aluminum surface non-skid.
- Wheel for easy opening.
- Self-leveling legs.
- Adjustable band that connects with surfaces.