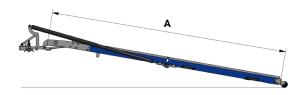

### **FEATURES**

**Capacity:** 400kg

Handling: External and internal rotation

**Custom size:** Width 40 to 105 cm, Length 150 to 325 cm

- Almond-shaped aluminum surface non-skid.
- Wheel for easy opening.
- Self-leveling legs.
- Adjustable band that connects with surfaces.

#### **EXAMPLES OF POSSIBLE CONFIGURATIONS**

| L2<br>(mm) | A<br>(mm) | L<br>(mm) | H<br>(mm) | P<br>(mm) | P1<br>(mm) | P2<br>(mm) | Capacity<br>(Kg) | Weight*<br>(Kg) |
|------------|-----------|-----------|-----------|-----------|------------|------------|------------------|-----------------|
| 600        | 2000      | 900       | 1090      | 203       | 345        | 60         | 400              | 46              |
| 650        | 2250      | 950       | 1215      | 203       | 345        | 60         | 400              | 51              |
| 700        | 2000      | 100       | 1090      | 203       | 345        | 60         | 400              | 49              |
| 750        | 2500      | 1050      | 1340      | 203       | 345        | 60         | 400              | 58              |
| 800        | 2750      | 1100      | 1465      | 203       | 345        | 60         | 400              | 64              |
| 800        | 3000      | 1100      | 1590      | 203       | 345        | 60         | 400              | 68              |
| 800        | 3250      | 1100      | 1715      | 203       | 345        | 60         | 400              | 72              |
| 850        | 2500      | 1150      | 1340      | 203       | 345        | 60         | 400              | 62              |
| 850        | 3250      | 1150      | 1715      | 203       | 345        | 60         | 400              | 75              |
| 900        | 3000      | 1200      | 1590      | 203       | 345        | 60         | 400              | 73              |
| 950        | 2750      | 1250      | 1465      | 203       | 345        | 60         | 400              | 71              |
| 1000       | 2500      | 1300      | 1340      | 203       | 345        | 60         | 400              | 68              |
| 1000       | 2750      | 1300      | 1465      | 203       | 345        | 60         | 400              | 73              |
| 1000       | 3000      | 1300      | 1590      | 203       | 345        | 60         | 400              | 78              |
| 1050       | 3250      | 1350      | 1715      | 203       | 345        | 60         | 400              | 85              |
|            |           |           |           |           |            |            |                  |                 |