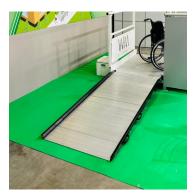

### **DESCRIPTION:**

Ramp working in support, resealable and compact. Easy to transport thanks to handles and wheels.

Price range from 600€ to 1,100€ depending on length and development.

## **FEATURES**

Capacity: 300 kg

Handling: In support

**Custom dimensions:** 60 to 100 cm wide, Length 150 to 325 cm

#### **ADVANTAGES:**

**Safety Edges:** Fall prevention and non-slip aluminum top

**Ease of Transport:** Four wheels and two handles for easy handling

Handling: Folds into two parts to take up little space when not in use