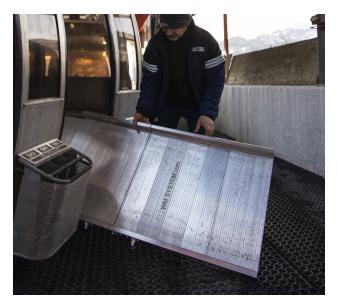

# MOBILE ACCESS RAMPS

WM System's mobile access ramps provide a flexible and temporary solution for overcoming elevation changes and ensuring quick and safe accessibility. Made of anodized aluminum with a non-slip surface, these ramps operate by resting in place and do not require permanent installation.

### **DESCRIPTION:**

Ramp working in support, resealable and compact. Easy to transport thanks to handles and wheels.

Price range from 600€ to 1,100€ depending on length and development.

#### **ADVANTAGES:**

**Safety Edges:** Fall prevention and non-slip aluminum top

**Ease of Transport:** Four wheels and two handles for easy handling

Handling: Folds into two parts to take up little space when not in use