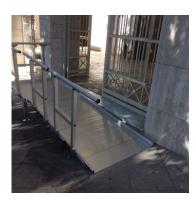

# MOBILE ACCESS RAMPS

WM System's mobile access ramps provide a flexible and temporary solution for overcoming elevation changes and ensuring quick and safe accessibility. Made of anodized aluminum with a non-slip surface, these ramps operate by resting in place and do not require permanent installation.

#### **Ramp With Turning Landing**

Choose a ramp with a turning landing for greater convenience and safety in areas requiring changes of direction.