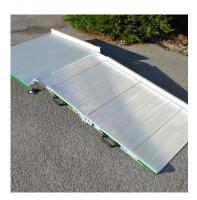

# MOBILE ACCESS RAMPS

WM System's mobile access ramps provide a flexible and temporary solution for overcoming elevation changes and ensuring quick and safe accessibility. Made of anodized aluminum with a non-slip surface, these ramps operate by resting in place and do not require permanent installation.

### **DESCRIPTION:**

Ramp working in support, resealable and compact. Easy to transport thanks to handles and wheels.

Price range from 600€ to 1,100€ depending on length and development.

## **FEATURES**

Capacity: 300 kg

Handling: In support

**Custom dimensions:** 60 to 100 cm wide, Length 150 to 325 cm