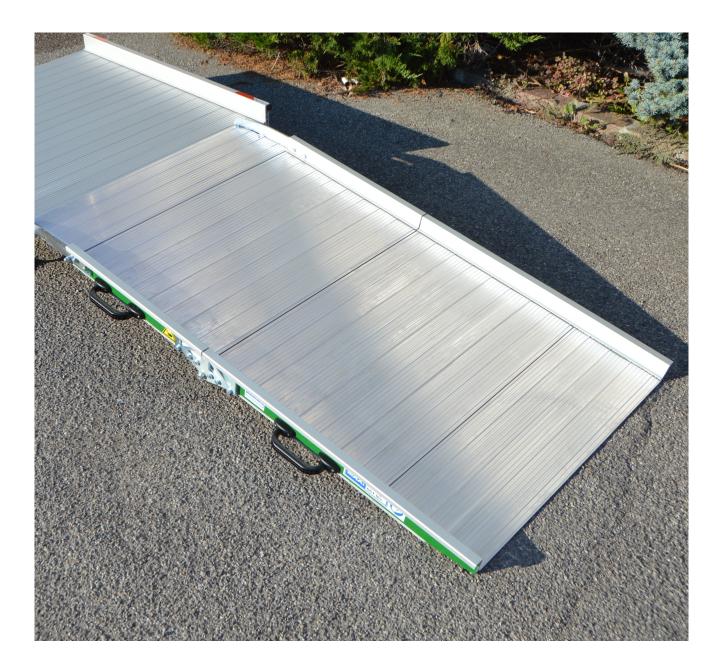

# MOBILE ACCESS RAMPS

WM System's mobile access ramps provide a flexible and temporary solution for overcoming elevation changes and ensuring quick and safe accessibility. Made of anodized aluminum with a non-slip surface, these ramps operate by resting in place and do not require permanent installation.

### **DESCRIPTION:**

Ramp working in support, resealable and compact. Easy to transport thanks to handles and wheels.

Price range from 600€ to 1,100€ depending on length and development.

## **FEATURES**

Capacity: 300 kg

Handling: In support

**Custom dimensions:** 60 to 100 cm wide, Length 150 to 325 cm

#### **ADVANTAGES:**

**Safety Edges:** Fall prevention and non-slip aluminum top

**Ease of Transport:** Four wheels and two handles for easy handling

Handling: Folds into two parts to take up little space when not in use