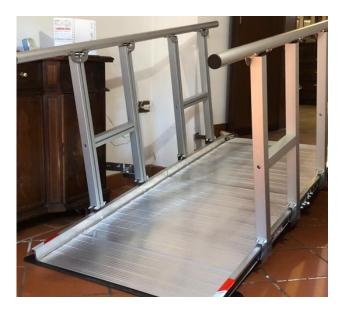

#### **ADVANTAGES:**

**Safety Edges:** Fall prevention and non-slip aluminum top

**Ease of Transport:** Four wheels and two handles for easy handling

Handling: Folds into two parts to take up little space when not in use

#### **Folding Handrails**

Folding handrails offer convenience and flexibility, making the ramp more functional and easy to use in small spaces.