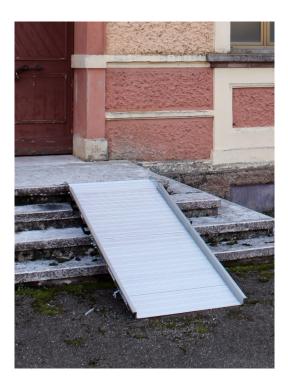

# MOBILE ACCESS RAMPS

WM System's mobile access ramps provide a flexible and temporary solution for overcoming elevation changes and ensuring quick and safe accessibility. Made of anodized aluminum with a non-slip surface, these ramps operate by resting in place and do not require permanent installation.

### **DESCRIPTION:**

Ramp working in support, resealable and compact. Easy to transport thanks to handles and wheels.

Price range from 600€ to 1,100€ depending on length and development.

## **APPLICATIONS:**

Ideal for homes, hotels, churches, warehouses, museums, stores, offices, stations and even vehicles.