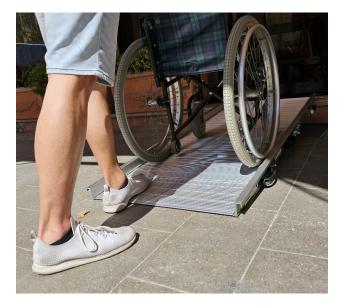

# MOBILE ACCESS RAMPS

WM System's mobile access ramps provide a flexible and temporary solution for overcoming elevation changes and ensuring quick and safe accessibility. Made of anodized aluminum with a non-slip surface, these ramps operate by resting in place and do not require permanent installation.

## **APPLICATIONS:**

Ideal for homes, hotels, churches, warehouses, museums, stores, offices, stations and even vehicles.