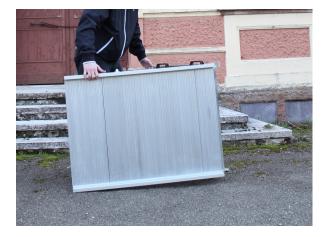

#### **ADVANTAGES:**

**Safety Edges:** Fall prevention and non-slip aluminum top

**Ease of Transport:** Four wheels and two handles for easy handling

Handling: Folds into two parts to take up little space when not in use