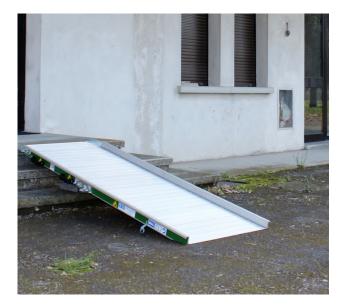

# MOBILE ACCESS RAMPS

WM System's mobile access ramps provide a flexible and temporary solution for overcoming elevation changes and ensuring quick and safe accessibility. Made of anodized aluminum with a non-slip surface, these ramps operate by resting in place and do not require permanent installation.

### **DESCRIPTION:**

Ramp working in support, resealable and compact. Easy to transport thanks to handles and wheels.

Price range from 600€ to 1,100€ depending on length and development.

## **FEATURES**

Capacity: 300 kg

Handling: In support

**Custom dimensions:** 60 to 100 cm wide, Length 150 to 325 cm