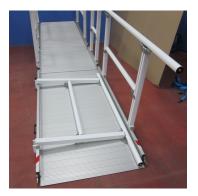

### **DESCRIPTION:**

The mobile bridge access ramp is the ideal, transportable solution for climbing up to 4 steps in temporary situations. Designed to be flexible and mobile, it allows customization of width and length (up to 405 cm) to create a tailor-made product.

## **FEATURES**

Capacity: 400kg

Handling: In support

**Custom dimensions:** Width 80 to 120 cm, Length 230 to 405 cm

#### **OPTIONAL:**

L-displacement Handrail Step support Hole for optional fastening

#### Handrail

Add a handrail for additional support and safety when using the ramp, available in different finishes to match the design.