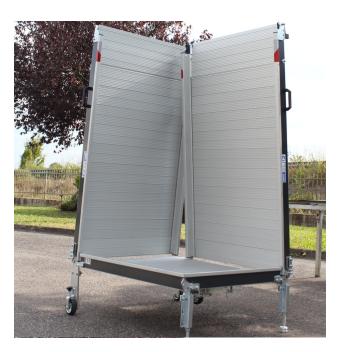

#### ADVANTAGES:

The foldable design allows the ramp to be placed near the steps only when needed and easily stored in the garage, crawl space or storage room, ensuring a clear entrance at all times. Shipped ready to use, it requires no assembly and is also suitable for entrances with similar height differences.