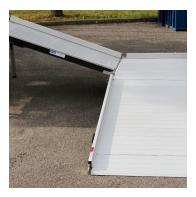

### **DESCRIPTION:**

The mobile bridge access ramp is the ideal, transportable solution for climbing up to 4 steps in temporary situations. Designed to be flexible and mobile, it allows customization of width and length (up to 405 cm) to create a tailor-made product.

#### ADVANTAGES:

The foldable design allows the ramp to be placed near the steps only when needed and easily stored in the garage, crawl space or storage room, ensuring a clear entrance at all times. Shipped ready to use, it requires no assembly and is also suitable for entrances with similar height differences.