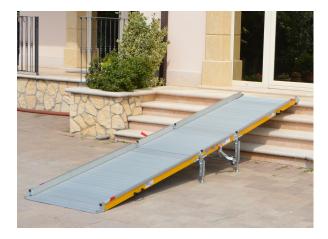

# MOBILE ACCESS RAMPS

WM System's mobile access ramps provide a flexible and temporary solution for overcoming elevation changes and ensuring quick and safe accessibility. Made of anodized aluminum with a non-slip surface, these ramps operate by resting in place and do not require permanent installation.

### **DESCRIPTION:**

The mobile bridge access ramp is the ideal, transportable solution for climbing up to 4 steps in temporary situations. Designed to be flexible and mobile, it allows customization of width and length (up to 405 cm) to create a tailor-made product.

#### ADVANTAGES:

The foldable design allows the ramp to be placed near the steps only when needed and easily stored in the garage, crawl space or storage room, ensuring a clear entrance at all times. Shipped ready to use, it requires no assembly and is also suitable for entrances with similar height differences.