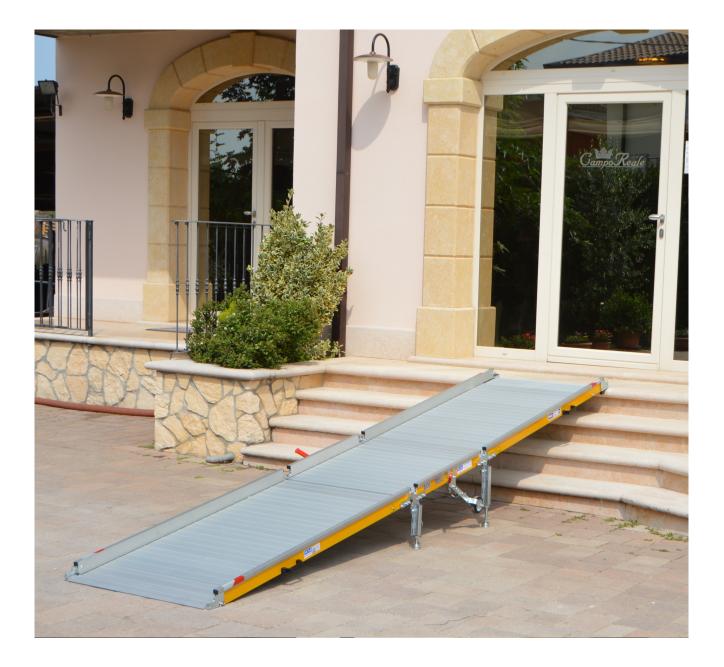

# MOBILE ACCESS RAMPS

WM System's mobile access ramps provide a flexible and temporary solution for overcoming elevation changes and ensuring quick and safe accessibility. Made of anodized aluminum with a non-slip surface, these ramps operate by resting in place and do not require permanent installation.

### **DESCRIPTION:**

The mobile bridge access ramp is the ideal, transportable solution for climbing up to 4 steps in temporary situations. Designed to be flexible and mobile, it allows customization of width and length (up to 405 cm) to create a tailor-made product.

#### ADVANTAGES:

The foldable design allows the ramp to be placed near the steps only when needed and easily stored in the garage, crawl space or storage room, ensuring a clear entrance at all times. Shipped ready to use, it requires no assembly and is also suitable for entrances with similar height differences.