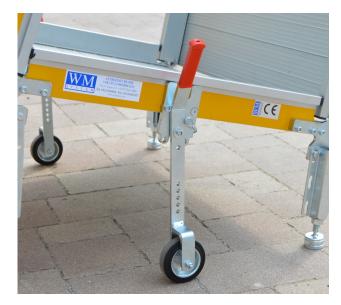

## **FEATURES**

Capacity: 400kg

Handling: In support

**Custom dimensions:** Width 80 to 120 cm, Length 230 to 405 cm

#### **OPTIONAL:**

L-displacement Handrail Step support Hole for optional fastening