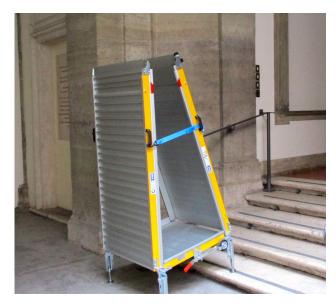

### **DESCRIPTION:**

The mobile bridge access ramp is the ideal, transportable solution for climbing up to 4 steps in temporary situations. Designed to be flexible and mobile, it allows customization of width and length (up to 405 cm) to create a tailor-made product.

#### ADVANTAGES:

The foldable design allows the ramp to be placed near the steps only when needed and easily stored in the garage, crawl space or storage room, ensuring a clear entrance at all times. Shipped ready to use, it requires no assembly and is also suitable for entrances with similar height differences.