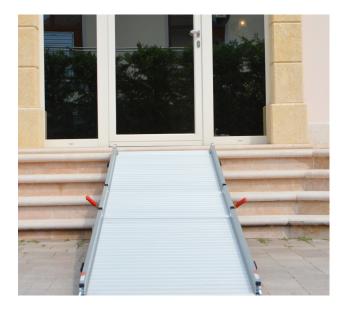

### **DESCRIPTION:**

The mobile bridge access ramp is the ideal, transportable solution for climbing up to 4 steps in temporary situations. Designed to be flexible and mobile, it allows customization of width and length (up to 405 cm) to create a tailor-made product.

### **APPLICATIONS:**

Ideal for homes, hotels, museums, stores, offices, stations and vehicles.