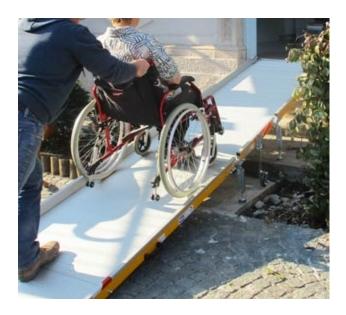

### **DESCRIPTION:**

The mobile bridge access ramp is the ideal, transportable solution for climbing up to 4 steps in temporary situations. Designed to be flexible and mobile, it allows customization of width and length (up to 405 cm) to create a tailor-made product.

### **APPLICATIONS:**

Ideal for homes, hotels, museums, stores, offices, stations and vehicles.