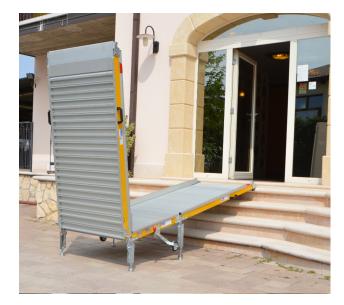

### **DESCRIPTION:**

The mobile bridge access ramp is the ideal, transportable solution for climbing up to 4 steps in temporary situations. Designed to be flexible and mobile, it allows customization of width and length (up to 405 cm) to create a tailor-made product.

#### ADVANTAGES:

The foldable design allows the ramp to be placed near the steps only when needed and easily stored in the garage, crawl space or storage room, ensuring a clear entrance at all times. Shipped ready to use, it requires no assembly and is also suitable for entrances with similar height differences.