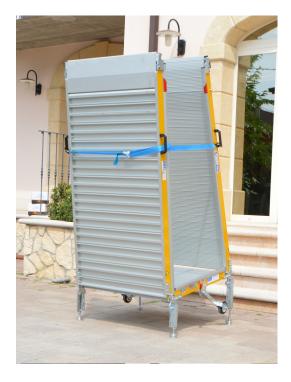

#### ADVANTAGES:

The foldable design allows the ramp to be placed near the steps only when needed and easily stored in the garage, crawl space or storage room, ensuring a clear entrance at all times. Shipped ready to use, it requires no assembly and is also suitable for entrances with similar height differences.