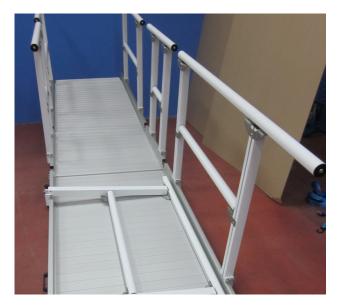

### **DESCRIPTION:**

The mobile bridge access ramp is the ideal, transportable solution for climbing up to 4 steps in temporary situations. Designed to be flexible and mobile, it allows customization of width and length (up to 405 cm) to create a tailor-made product.

## **FEATURES**

Capacity: 400kg

Handling: In support

**Custom dimensions:** Width 80 to 120 cm, Length 230 to 405 cm

#### ADVANTAGES:

The foldable design allows the ramp to be placed near the steps only when needed and easily stored in the garage, crawl space or storage room, ensuring a clear entrance at all times. Shipped ready to use, it requires no assembly and is also suitable for entrances with similar height differences.

#### **OPTIONAL:**

L-displacement Handrail Step support Hole for optional fastening