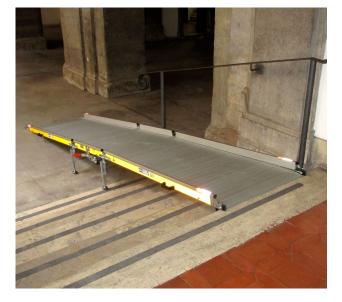

### **DESCRIPTION:**

The mobile bridge access ramp is the ideal, transportable solution for climbing up to 4 steps in temporary situations. Designed to be flexible and mobile, it allows customization of width and length (up to 405 cm) to create a tailor-made product.

## **FEATURES**

Capacity: 400kg

Handling: In support

**Custom dimensions:** Width 80 to 120 cm, Length 230 to 405 cm