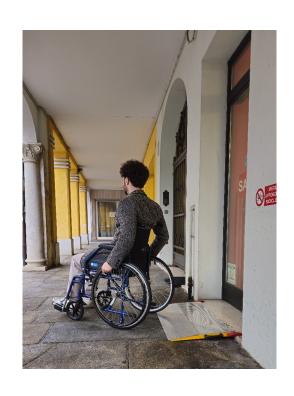

## **APPLICATIONS:**

Ideal for homes, hotels, churches, warehouses, museums, stores, offices and stations.

## **DESCRIPTION:**

A small resting ramp, ideal for overcoming steps up to 15 cm in height. This portable and self-adjusting solution is designed to ensure practicality and safety in access.