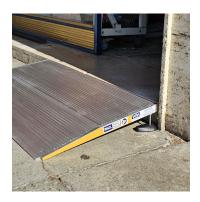

## **DESCRIPTION:**

A small resting ramp, ideal for overcoming steps up to 15 cm in height. This portable and self-adjusting solution is designed to ensure practicality and safety in access.

#### **Adaptability:**

Support system with two flaps that automatically adjust to the step, ensuring stability on height differences up to 15 cm.

#### **HOW IT WORKS:**

To meet any requirement, the ramp is equipped with **2 different positioning systems.** The first system consists of mounting the side brackets, which rest on top of the step, and if necessary, attach to it tramittele two screws provided in the holes provided. The second system involves mounting the special feet provided, which rest on the ground and can be fixed.

#### **STANDARD**

Support with brackets