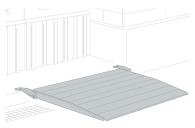

# MOBILE ACCESS RAMPS

WM System's mobile access ramps provide a flexible and temporary solution for overcoming elevation changes and ensuring quick and safe accessibility. Made of anodized aluminum with a non-slip surface, these ramps operate by resting in place and do not require permanent installation.

## **DESCRIPTION:**

A small resting ramp, ideal for overcoming steps up to 15 cm in height. This portable and self-adjusting solution is designed to ensure practicality and safety in access.