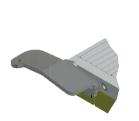

o flaps that automatically adjust to the step, ensuring stability on height differences up to 15 cm.



# WM STEP ACCESS

## **APPLICATIONS:**

Ideal for homes, hotels, churches, warehouses, museums, stores, offices and stations.

#### WHY CHOOSE US:

- 100% Made in Italy
- Certified product with 2 years warranty
- Customized solutions and dedicated consulting



#### **HOW IT WORKS:**

To meet any requirement, the ramp is equipped with **2 different positioning systems.** The first system consists of mounting the side brackets, which rest on top of the step, and if necessary, attach to it tramittele two screws provided in the holes provided. The second system involves mounting the special feet provided, which rest on the ground and can be fixed.

#### **STANDARD**

Support with brackets





#### **OPZIONALE**

Support with feet





# **CUSTOMISATION MOBILE RAMPS**

WM System offers a wide range of customisable options to meet every need, for mobile access ramps.

Below are the common customisations available:

# Step access ramp



#### Feet on the ground

They provide increased ramp stability on uneven surfaces, ensuring safety and preventing unwanted movement during use. Easy to install, they improve overall stability.



#### **Engraving**

Allows a customised inscription to be added to the ramp, providing a unique and professional touch. Ideal for product identification or personalisation.



#### Colouring

It makes the ramp dark and opaque, improving aesthetics and reducing glare. Ideal for a discreet and professional look.