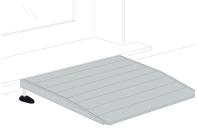

## **DESCRIPTION:**

A small resting ramp, ideal for overcoming steps up to 15 cm in height. This portable and self-adjusting solution is designed to ensure practicality and safety in access.

#### **Adaptability:**

Support system with two flaps that automatically adjust to the step, ensuring stability on height differences up to 15 cm.