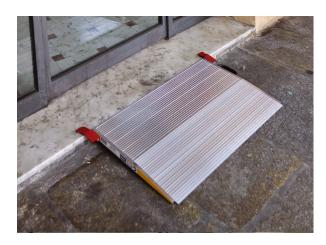

## **DESCRIPTION:**

A small resting ramp, ideal for overcoming steps up to 15 cm in height. This portable and self-adjusting solution is designed to ensure practicality and safety in access.

## **FEATURES**

Capacity: 500kg

**Handling:** 

In support

**Custom dimensions:** 

Width: 60 to 120 cm Length: 50 to 120 cm