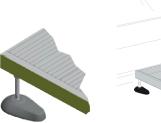

#### Feet on the ground

They provide increased ramp stability on uneven surfaces, ensuring safety and preventing unwanted movement during use. Easy to install, they improve overall stability.