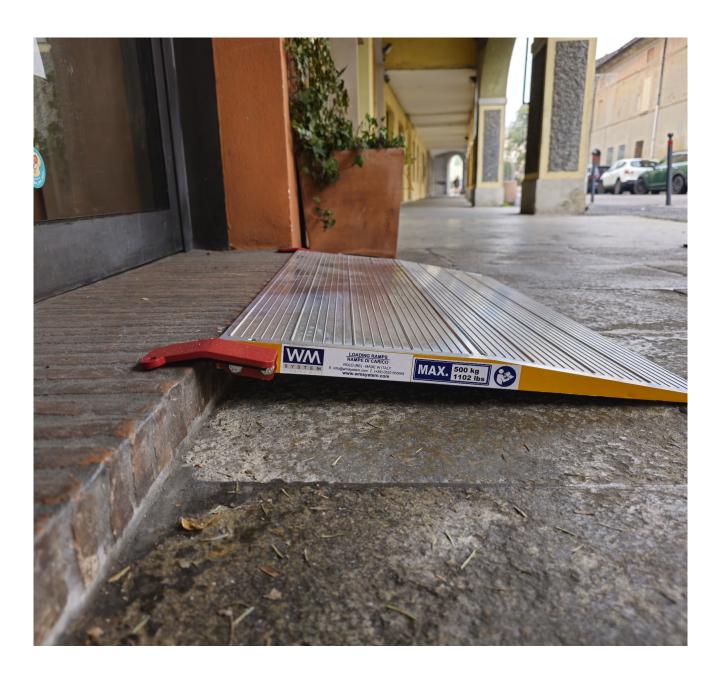

## **DESCRIPTION:**

A small resting ramp, ideal for overcoming steps up to 15 cm in height. This portable and self-adjusting solution is designed to ensure practicality and safety in access.

## **FEATURES**

Capacity: 500kg

**Handling:** 

In support

**Custom dimensions:** 

Width: 60 to 120 cm Length: 50 to 120 cm

#### **Adaptability:**

Support system with two flaps that automatically adjust to the step, ensuring stability on height differences up to 15 cm.