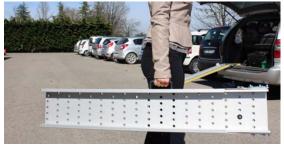

# WM TELESCOPIC

PRACTICAL, EASY TO USE MOBILE TELESCOPIC RAMP. IN PERFORATED ANTI-SLIP ALUMINIUM WITH SAFETY EDGES.

LOAD CAPACITY 300 kg per pair

CUSTON

STANDARD DIMENSIONS Width 18.5 cm

Length 150, 200, 225, 250 and 300 cm

**HANDLING**Mobile

Anodised aluminium perforated platform

Adjustable floor contact flap

Safety edges (5.5 cm)

Transport handle