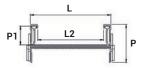

**BICYCLES** 

**MEDICAL AMBULANCES** 

- TAPERED
- WITH 4 HEIGHT SETTINGS
- REST-ON (20 CM CONTACT LENGTH ON PLATFORM)
- FOLDING

| ALL MODELS    | A<br>(mm) | A1<br>(mm) | L<br>(mm) | L2<br>(mm) | H<br>(mm) | P<br>(mm) | P1<br>(mm) | Load capacity<br>per pair (kg) | Weight<br>(kg) |
|---------------|-----------|------------|-----------|------------|-----------|-----------|------------|--------------------------------|----------------|
| WM TELESCOPIC | 1500      | 200        | 225       | 185        | 900       | 106       | 55         | 300                            | 5              |
| WM TELESCOPIC | 2000      | 200        | 225       | 185        | 1150      | 106       | 55         | 300                            | 6              |
| WM TELESCOPIC | 2250      | 200        | 225       | 185        | 1275      | 106       | 55         | 300                            | 6,5            |
| WM TELESCOPIC | 2500      | 200        | 225       | 185        | 1400      | 106       | 55         | 300                            | 7              |
| WM TELESCOPIC | 3000      | 200        | 225       | 185        | 1650      | 106       | 55         | 300                            | 8              |