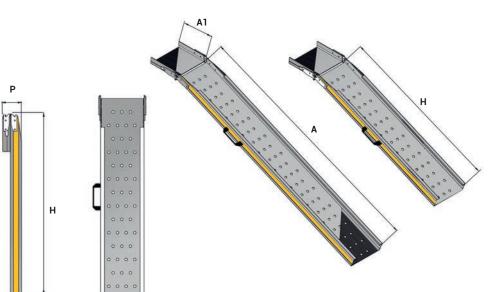

# WM TELESCOPIC

PRACTICAL, EASY TO USE MOBILE TELESCOPIC RAMP. IN PERFORATED ANTI-SLIP ALUMINIUM WITH SAFETY EDGES.

LOAD CAPACITY 300 kg per pair

CUSTON

STANDARD DIMENSIONS Width 18.5 cm

Length 150, 200, 225, 250 and 300 cm

**HANDLING**Mobile

Anodised aluminium perforated platform

Adjustable floor contact flap

Safety edges (5.5 cm)

Transport handle

**BICYCLES** 

**MEDICAL AMBULANCES** 

- TAPERED
- WITH 4 HEIGHT SETTINGS
- REST-ON (20 CM CONTACT LENGTH ON PLATFORM)
- FOLDING

| ALL MODELS    | A<br>(mm) | A1<br>(mm) | L<br>(mm) | L2<br>(mm) | H<br>(mm) | P<br>(mm) | P1<br>(mm) | Load capacity<br>per pair (kg) | Weight<br>(kg) |
|---------------|-----------|------------|-----------|------------|-----------|-----------|------------|--------------------------------|----------------|
| WM TELESCOPIC | 1500      | 200        | 225       | 185        | 900       | 106       | 55         | 300                            | 5              |
| WM TELESCOPIC | 2000      | 200        | 225       | 185        | 1150      | 106       | 55         | 300                            | 6              |
| WM TELESCOPIC | 2250      | 200        | 225       | 185        | 1275      | 106       | 55         | 300                            | 6,5            |
| WM TELESCOPIC | 2500      | 200        | 225       | 185        | 1400      | 106       | 55         | 300                            | 7              |
| WM TELESCOPIC | 3000      | 200        | 225       | 185        | 1650      | 106       | 55         | 300                            | 8              |