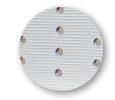

# WM TELESCOPIC

PRACTICAL, EASY TO USE MOBILE TELESCOPIC RAMP. IN PERFORATED ANTI-SLIP ALUMINIUM WITH SAFETY EDGES.

LOAD CAPACITY 300 kg per pair

CUSTON

STANDARD DIMENSIONS Width 18.5 cm

Length 150, 200, 225, 250 and 300 cm

**HANDLING**Mobile

Anodised aluminium perforated platform

Adjustable floor contact flap

Safety edges (5.5 cm)

Transport handle