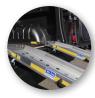

## **APPLICATION SECTORS**

### **ECO VERSION**

ECO version also available: unperforated loading platform, without taper in the contact flap and without yellow colour on safety edges.

DISABLED USERS MOTORBIKES **PASSENGER TRANSPORT** 

**BICYCLES** 

**MEDICAL AMBULANCES** 

- TAPERED
- WITH 4 HEIGHT SETTINGS
- REST-ON (20 CM CONTACT LENGTH ON PLATFORM)
- FOLDING

| ALL MODELS    | A<br>(mm) | A1<br>(mm) | L<br>(mm) | L2<br>(mm) | H<br>(mm) | P<br>(mm) | P1<br>(mm) | Load capacity<br>per pair (kg) | Weight<br>(kg) |
|---------------|-----------|------------|-----------|------------|-----------|-----------|------------|--------------------------------|----------------|
| WM TELESCOPIC | 1500      | 200        | 225       | 185        | 900       | 106       | 55         | 300                            | 5              |
| WM TELESCOPIC | 2000      | 200        | 225       | 185        | 1150      | 106       | 55         | 300                            | 6              |
| WM TELESCOPIC | 2250      | 200        | 225       | 185        | 1275      | 106       | 55         | 300                            | 6,5            |
| WM TELESCOPIC | 2500      | 200        | 225       | 185        | 1400      | 106       | 55         | 300                            | 7              |
| WM TELESCOPIC | 3000      | 200        | 225       | 185        | 1650      | 106       | 55         | 300                            | 8              |