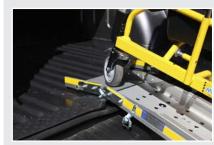

# WM TELESCOPIC

PRACTICAL, EASY TO USE MOBILE TELESCOPIC RAMP. IN PERFORATED ANTI-SLIP ALUMINIUM WITH SAFETY EDGES.

LOAD CAPACITY 300 kg per pair

CUSTON

STANDARD DIMENSIONS Width 18.5 cm

Length 150, 200, 225, 250 and 300 cm

**HANDLING**Mobile

Anodised aluminium perforated platform

Adjustable floor contact flap

Safety edges (5.5 cm)

Transport handle

### REMOVABILITY AND TRANSPORT

The WM Telescopic is unique in the way it can be extended to the required length. This ramp offers a rest-on, folding contact plate for safe and secure loading. These can be supplied individually or as a pair as required.