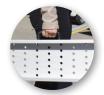

**HANDLING**Mobile

Anodised aluminium perforated platform

Adjustable floor contact flap

Safety edges (5.5 cm)

Transport handle

### REMOVABILITY AND TRANSPORT

The WM Telescopic is unique in the way it can be extended to the required length. This ramp offers a rest-on, folding contact plate for safe and secure loading. These can be supplied individually or as a pair as required.