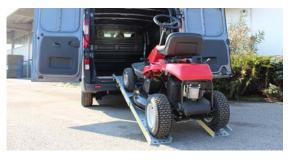

## **APPLICATION SECTORS**

### **ECO VERSION**

ECO version also available: unperforated loading platform, without taper in the contact flap and without yellow colour on safety edges.

DISABLED USERS MOTORBIKES **PASSENGER TRANSPORT** 

**BICYCLES** 

**MEDICAL AMBULANCES** 

- TAPERED
- WITH 4 HEIGHT SETTINGS
- REST-ON (20 CM CONTACT LENGTH ON PLATFORM)
- FOLDING

| ALL MODELS    | A<br>(mm) | A1<br>(mm) | L<br>(mm) | L2<br>(mm) | H<br>(mm) | P<br>(mm) | P1<br>(mm) | Load capacity<br>per pair (kg) | Weight<br>(kg) |
|---------------|-----------|------------|-----------|------------|-----------|-----------|------------|--------------------------------|----------------|
| WM TELESCOPIC | 1500      | 200        | 225       | 185        | 900       | 106       | 55         | 300                            | 5              |
| WM TELESCOPIC | 2000      | 200        | 225       | 185        | 1150      | 106       | 55         | 300                            | 6              |
| WM TELESCOPIC | 2250      | 200        | 225       | 185        | 1275      | 106       | 55         | 300                            | 6,5            |
| WM TELESCOPIC | 2500      | 200        | 225       | 185        | 1400      | 106       | 55         | 300                            | 7              |
| WM TELESCOPIC | 3000      | 200        | 225       | 185        | 1650      | 106       | 55         | 300                            | 8              |