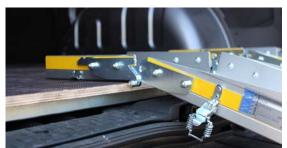

### REMOVABILITY AND TRANSPORT

The WM Telescopic is unique in the way it can be extended to the required length. This ramp offers a rest-on, folding contact plate for safe and secure loading. These can be supplied individually or as a pair as required.