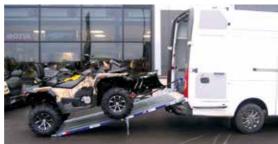

# DEPLOYMENT AND CLOSING

The PC-R and ME-R offer excellent grip for loading goods with large, tyred wheels. The galvanised, expanded metal surface is extremely durable and allows for easy cleaning. Both have the patented, spring-assisted vertical opening for ease of use, with the horizontal swivel offered on the PC-R.

## **APPLICATION SECTORS**

LAWN **TRACTORS** 

**BICYCLES** 

(mm)

1165

1215

1265

1265