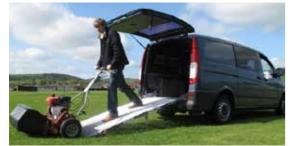

# DEPLOYMENT AND CLOSING

The PC-R and ME-R offer excellent grip for loading goods with large, tyred wheels. The galvanised, expanded metal surface is extremely durable and allows for easy cleaning. Both have the patented, spring-assisted vertical opening for ease of use, with the horizontal swivel offered on the PC-R.

## **APPLICATION SECTORS**

LAWN **TRACTORS** 

**BICYCLES** 

(mm)

1165

1215

1265

1265