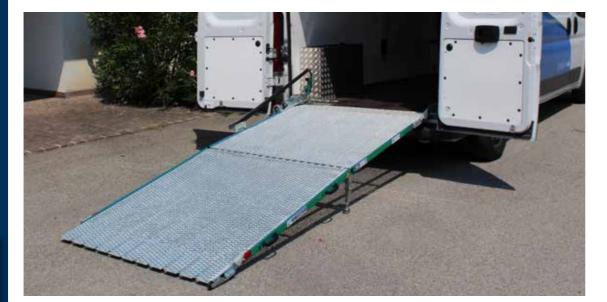

ME-R COLOUR Green

Anti-slip mesh platform

deployment

Self-positioning adjustable feet

Mobile contact flap to connect to the floor of the van

# DEPLOYMENT AND CLOSING

The PC-R and ME-R offer excellent grip for loading goods with large, tyred wheels. The galvanised, expanded metal surface is extremely durable and allows for easy cleaning. Both have the patented, spring-assisted vertical opening for ease of use, with the horizontal swivel offered on the PC-R.