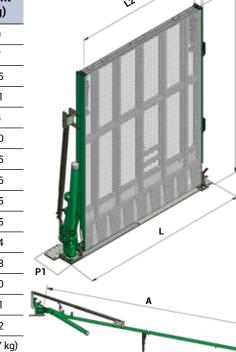

## **APPLICATION SECTORS**

LAWN **TRACTORS** 

**BICYCLES** 

(mm)

1165

1215

1265

1265

1565

1615

1615

L2

(mm)

900

950

1000

1300

1300

1350

1350

(mm)

1215

1365

1615

1740

1515

1615

1365

1465

1740

1515

1615

1615

1740

1715

1740

(mm)

95

95

95

95

95

95

95

P1

(mm)

250

250

250

250

250

250

250

P2

(mm)

| Weight*<br>(Kg) |     |
|-----------------|-----|
| 80              |     |
| 87              |     |
| 105             |     |
| 111             |     |
| 95              | l l |
| 120             |     |
| 105             |     |
| 116             |     |
| 135             |     |
| 115             | 1 1 |
| 134             |     |
| 138             | Pì  |
| 150             |     |
| 151             | 1   |
| 152             |     |
| max. 7 kg)      |     |