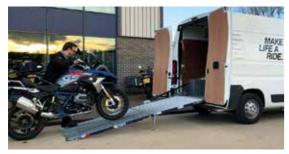

# DEPLOYMENT AND CLOSING

The PC-R and ME-R offer excellent grip for loading goods with large, tyred wheels. The galvanised, expanded metal surface is extremely durable and allows for easy cleaning. Both have the patented, spring-assisted vertical opening for ease of use, with the horizontal swivel offered on the PC-R.

## **APPLICATION SECTORS**

LAWN **TRACTORS** 

**BICYCLES** 

(mm)

1165

1215

1265

1265