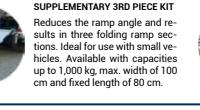

#### SPECIAL FEET

For loading machines with very low ground clearance, special feet can be supplied to create two different ramp slopes for easier ascent. The specified weight does not include the installation kit, which depends on the van. (min. 2kg - max. 7 kg)

<sup>\*</sup> The specified weight does not include the installation kit, which depends on the van. (min. 2 kg - max. 7 kg)