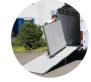

# REMOVABLE EXTENSION KIT

Third removable piece equipped with wheels, to be added to the ramp when necessary. Available for capacities up to 1500 kg, with maximum width of 100 cm.

| EXAMPLE<br>MODELS | A<br>(mm) | L<br>(mm) | L2<br>(mm) | H<br>(mm) | P<br>(mm) | P1<br>(mm) | P2<br>(mm) | Capac.<br>(Kg) | Weight*<br>(Kg) |
|-------------------|-----------|-----------|------------|-----------|-----------|------------|------------|----------------|-----------------|
| ME 90             | 2200      | 1165      | 900        | 1215      | 95        | 250        | 8          | 600            | 79              |
| ME 95             | 2500      | 1215      | 950        | 1365      | 95        | 250        | 8          | 600            | 86              |
| ME 100            | 3000      | 1265      | 1000       | 1615      | 95        | 250        | 8          | 1000           | 104             |
| ME 100            | 3250      | 1265      | 1000       | 1740      | 95        | 250        | 8          | 1500           | 122             |
| ME 105            | 2700      | 1315      | 1050       | 1515      | 95        | 250        | 8          | 600            | 94              |
| ME 110            | 3000      | 1365      | 1100       | 1615      | 95        | 250        | 8          | 1500           | 129             |
| ME 110            | 2500      | 1365      | 1100       | 1365      | 95        | 250        | 8          | 1000           | 104             |
| ME 120            | 2700      | 1465      | 1200       | 1465      | 95        | 250        | 8          | 1000           | 115             |
| ME 120            | 3250      | 1465      | 1200       | 1740      | 95        | 250        | 8          | 1500           | 146             |
| ME 125            | 2800      | 1515      | 1250       | 1515      | 95        | 250        | 8          | 1000           | 126             |
| ME 125            | 3000      | 1515      | 1250       | 1615      | 95        | 250        | 8          | 1500           | 143             |
| ME 130            | 3000      | 1565      | 1300       | 1615      | 95        | 250        | 8          | 1000           | 137             |
| ME 130            | 3250      | 1565      | 1300       | 1740      | 95        | 250        | 8          | 1500           | 157             |
| ME 135            | 3200      | 1615      | 1350       | 1715      | 95        | 250        | 8          | 1500           | 158             |
| ME 135            | 3250      | 1615      | 1350       | 1740      | 95        | 250        | 8          | 1800           | 169             |