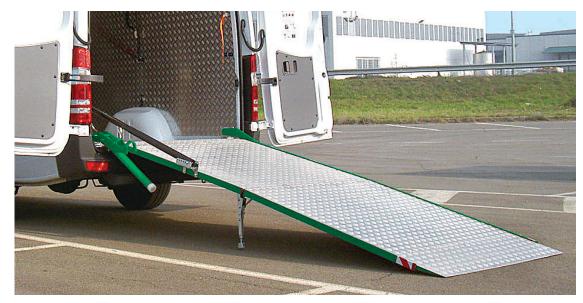

# **WM ME**

SIMPLE AND ROBUST LOADING RAMP. SUITABLE FOR HEAVY LOADS, CAPACITY FROM 600 KG TO 1800 KG

**LOAD CAPACITY** 600 / 1000 / 1500 / 1800 kg

CUSTO

### **HANDLING**

Horizontal deployment

**COLOUR** Green

Mobile contact flap to connect to the floor of the van

#### **DEPLOYMENT AND CLOSING**

The ME ramp is popular for customers needing to load heavy equipment. Deployment of the ramp is simple and quick, thanks to its spring-assisted, fixed vertical, two-section opening. A double-spring version can be supplied on request for larger versions.