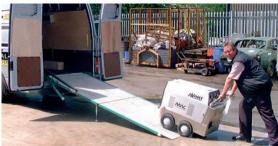

# **WM ME**

SIMPLE AND ROBUST LOADING RAMP. SUITABLE FOR HEAVY LOADS, CAPACITY FROM 600 KG TO 1800 KG

**LOAD CAPACITY** 600 / 1000 / 1500 / 1800 kg

CUSTO

#### **DEPLOYMENT AND CLOSING**

The ME ramp is popular for customers needing to load heavy equipment. Deployment of the ramp is simple and quick, thanks to its spring-assisted, fixed vertical, two-section opening. A double-spring version can be supplied on request for larger versions.