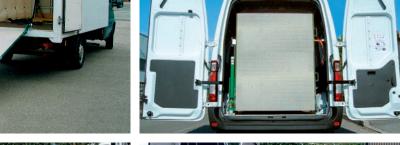

### **HANDLING**

Horizontal deployment

**COLOUR** Green

Mobile contact flap to connect to the floor of the van

#### LEFT HAND SIDE WHEEL KIT

Designed to facilitate ramp deployment, closing and handling. Right hand as standard, or available on left-hand side as an option.