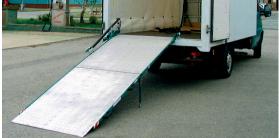

### **HANDLING**

Horizontal deployment

**COLOUR** Green

Mobile contact flap to connect to the floor of the van

#### **DEPLOYMENT AND CLOSING**

The ME ramp is popular for customers needing to load heavy equipment. Deployment of the ramp is simple and quick, thanks to its spring-assisted, fixed vertical, two-section opening. A double-spring version can be supplied on request for larger versions.