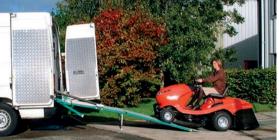

## FOLDING SAFETY EDGES

Aluminium safety edges to enhance safety in certain operating conditions.

**APPLICATION SECTORS** 

LAWN TRACTORS

BUILDING CONSTRUCTION

QUAD BIKES

CLEANING MACHINES

PALLET TRUCKS