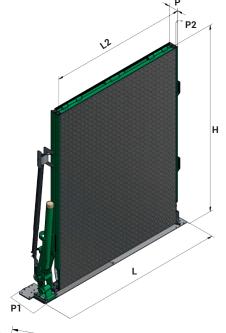

# REMOVABLE EXTENSION KIT

Third removable piece equipped with wheels, to be added to the ramp when necessary. Available for capacities up to 1500 kg, with maximum width of 100 cm.

| EXAMPLE<br>MODELS | A<br>(mm) | L<br>(mm) | L2<br>(mm) | H<br>(mm) | P<br>(mm) | P1<br>(mm) | P2<br>(mm) | Capac.<br>(Kg) | Weight*<br>(Kg) |
|-------------------|-----------|-----------|------------|-----------|-----------|------------|------------|----------------|-----------------|
| ME 90             | 2200      | 1165      | 900        | 1215      | 95        | 250        | 8          | 600            | 79              |
| ME 95             | 2500      | 1215      | 950        | 1365      | 95        | 250        | 8          | 600            | 86              |
| ME 100            | 3000      | 1265      | 1000       | 1615      | 95        | 250        | 8          | 1000           | 104             |
| ME 100            | 3250      | 1265      | 1000       | 1740      | 95        | 250        | 8          | 1500           | 122             |
| ME 105            | 2700      | 1315      | 1050       | 1515      | 95        | 250        | 8          | 600            | 94              |
| ME 110            | 3000      | 1365      | 1100       | 1615      | 95        | 250        | 8          | 1500           | 129             |
| ME 110            | 2500      | 1365      | 1100       | 1365      | 95        | 250        | 8          | 1000           | 104             |
| ME 120            | 2700      | 1465      | 1200       | 1465      | 95        | 250        | 8          | 1000           | 115             |
| ME 120            | 3250      | 1465      | 1200       | 1740      | 95        | 250        | 8          | 1500           | 146             |
| ME 125            | 2800      | 1515      | 1250       | 1515      | 95        | 250        | 8          | 1000           | 126             |
| ME 125            | 3000      | 1515      | 1250       | 1615      | 95        | 250        | 8          | 1500           | 143             |
| ME 130            | 3000      | 1565      | 1300       | 1615      | 95        | 250        | 8          | 1000           | 137             |
| ME 130            | 3250      | 1565      | 1300       | 1740      | 95        | 250        | 8          | 1500           | 157             |
| ME 135            | 3200      | 1615      | 1350       | 1715      | 95        | 250        | 8          | 1500           | 158             |
| ME 135            | 3250      | 1615      | 1350       | 1740      | 95        | 250        | 8          | 1800           | 169             |