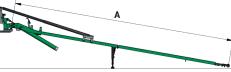

# REMOVABLE EXTENSION KIT

Third removable piece equipped with wheels, to be added to the ramp when necessary. Available for capacities up to 1500 kg, with maximum width of 100 cm.

| EXAMPLE<br>MODELS | A<br>(mm) | L<br>(mm) | L2<br>(mm) | H<br>(mm) | P<br>(mm) | P1<br>(mm) | P2<br>(mm) | Capac.<br>(Kg) | Weight*<br>(Kg) |
|-------------------|-----------|-----------|------------|-----------|-----------|------------|------------|----------------|-----------------|
| ME 90             | 2200      | 1165      | 900        | 1215      | 95        | 250        | 8          | 600            | 79              |
| ME 95             | 2500      | 1215      | 950        | 1365      | 95        | 250        | 8          | 600            | 86              |
| ME 100            | 3000      | 1265      | 1000       | 1615      | 95        | 250        | 8          | 1000           | 104             |
| ME 100            | 3250      | 1265      | 1000       | 1740      | 95        | 250        | 8          | 1500           | 122             |
| ME 105            | 2700      | 1315      | 1050       | 1515      | 95        | 250        | 8          | 600            | 94              |
| ME 110            | 3000      | 1365      | 1100       | 1615      | 95        | 250        | 8          | 1500           | 129             |
| ME 110            | 2500      | 1365      | 1100       | 1365      | 95        | 250        | 8          | 1000           | 104             |
| ME 120            | 2700      | 1465      | 1200       | 1465      | 95        | 250        | 8          | 1000           | 115             |
| ME 120            | 3250      | 1465      | 1200       | 1740      | 95        | 250        | 8          | 1500           | 146             |
| ME 125            | 2800      | 1515      | 1250       | 1515      | 95        | 250        | 8          | 1000           | 126             |
| ME 125            | 3000      | 1515      | 1250       | 1615      | 95        | 250        | 8          | 1500           | 143             |
| ME 130            | 3000      | 1565      | 1300       | 1615      | 95        | 250        | 8          | 1000           | 137             |
| ME 130            | 3250      | 1565      | 1300       | 1740      | 95        | 250        | 8          | 1500           | 157             |
| ME 135            | 3200      | 1615      | 1350       | 1715      | 95        | 250        | 8          | 1500           | 158             |
| ME 135            | 3250      | 1615      | 1350       | 1740      | 95        | 250        | 8          | 1800           | 169             |