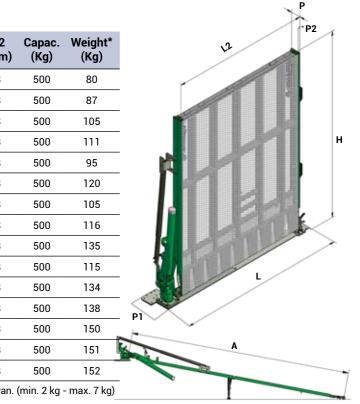

around.

| EXAMPLE<br>MODELS | A<br>(mm) | L<br>(mm) | L2<br>(mm) | H<br>(mm) | P<br>(mm) | P1<br>(mm) | P2<br>(mn |
|-------------------|-----------|-----------|------------|-----------|-----------|------------|-----------|
| ME-R 90           | 2200      | 1165      | 900        | 1215      | 95        | 250        | 8         |
| ME-R 95           | 2500      | 1215      | 950        | 1365      | 95        | 250        | 8         |
| ME-R 100          | 3000      | 1265      | 1000       | 1615      | 95        | 250        | 8         |
| ME-R 100          | 3250      | 1265      | 1000       | 1740      | 95        | 250        | 8         |
| ME-R 105          | 2700      | 1315      | 1050       | 1515      | 95        | 250        | 8         |
| ME-R 110          | 3000      | 1365      | 1100       | 1615      | 95        | 250        | 8         |
| ME-R 110          | 2500      | 1365      | 1100       | 1365      | 95        | 250        | 8         |
| ME-R 120          | 2700      | 1465      | 1200       | 1465      | 95        | 250        | 8         |
| ME-R 120          | 3250      | 1465      | 1200       | 1740      | 95        | 250        | 8         |
| ME-R 125          | 2800      | 1515      | 1250       | 1515      | 95        | 250        | 8         |
| ME-R 125          | 3000      | 1515      | 1250       | 1615      | 95        | 250        | 8         |
| ME-R 130          | 3000      | 1565      | 1300       | 1615      | 95        | 250        | 8         |
| ME-R 130          | 3250      | 1565      | 1300       | 1740      | 95        | 250        | 8         |
| ME-R 135          | 3200      | 1615      | 1350       | 1715      | 95        | 250        | 8         |
| ME-R 135          | 3250      | 1615      | 1350       | 1740      | 95        | 250        | 8         |
|                   |           |           |            |           |           |            |           |

\* The specified weight does not include the installation kit, which depends on the van. (min. 2 kg - max. 7 kg)