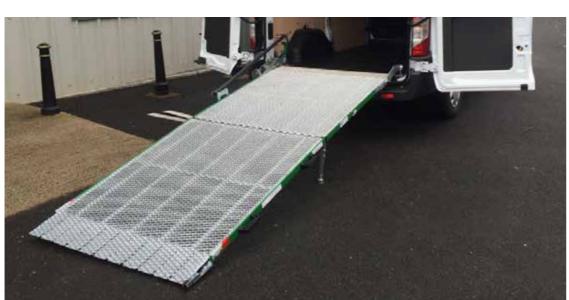

HANDLING horizontal deployment

**ME-R COLOUR** Green

Anti-slip mesh platform

Wheel for assisted Self-positioning deployment adjustable feet

Mobile contact flap to connect to the floor of the van

#### DEPLOYMENT AND CLOSING

The PC-R and ME-R offer excellent grip for loading goods with large, tyred wheels. The galvanised, expanded metal surface is extremely durable and allows for easy cleaning. Both have the patented, spring-assisted vertical opening for ease of use, with the horizontal swivel offered on the PC-R.