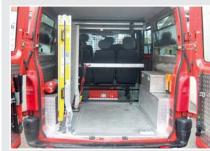

**HANDLING** Swivel and Slide

**COLOUR** Yellow

Lateral positioning for aluminium perforated minimum space requirements

Safety edges

Flexible contact plate to the van floor

# **DEPLOYMENT AND CLOSING**

Designed with the evolving light commercial vehicle market in mind, the innovative WM EASY enhances our range. The EASY has the unique feature of being able to both swivel and slide out of the way as needed, leaving maximum space in the loading area. This ramp is popular with customers using side loading doors.