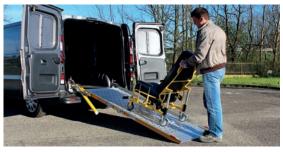

# **DEPLOYMENT AND CLOSING**

Designed with the evolving light commercial vehicle market in mind, the innovative WM EASY enhances our range. The EASY has the unique feature of being able to both swivel and slide out of the way as needed, leaving maximum space in the loading area. This ramp is popular with customers using side loading doors.

# **APPLICATION SECTORS**

**MEDICAL AMBULANCES** 

MOBILITY **PASSENGER TRANSPORT** 

**COURIERS EQUIPMENT** HIRE FIRMS

L1

- ACCESS ALWAYS UNOBSTRUCTED
- NO OBSTACLES ON PLATFORM

| P1            |           |           |            |            |           |           |            |            |                |                |
|---------------|-----------|-----------|------------|------------|-----------|-----------|------------|------------|----------------|----------------|
| ALL<br>MODELS | A<br>(mm) | L<br>(mm) | L1<br>(mm) | L2<br>(mm) | H<br>(mm) | P<br>(mm) | P1<br>(mm) | P2<br>(mm) | Capac.<br>(kg) | Weight<br>(kg) |
| EASY          | 2000      | 1170      | 1180       | 800        | 1180      | 155       | 250        | 45         | 300            | 71             |
| EASY          | 2250      | 1170      | 1180       | 800        | 1305      | 155       | 250        | 45         | 300            | 74             |
| EASY          | 2500      | 1170      | 1180       | 800        | 1430      | 155       | 250        | 45         | 300            | 78             |
| EASY          | 2750      | 1170      | 1180       | 800        | 1555      | 155       | 250        | 45         | 300            | 81             |
| EASY          | 3000      | 1170      | 1180       | 800        | 1680      | 155       | 250        | 45         | 300            | 85             |