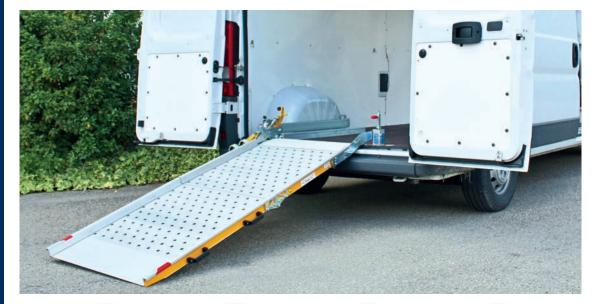

# WM EASY

LOADING RAMP WITH LATERAL POSITION-ING, AGILE AND EASY TO USE. LEAVES THE VAN'S CARGO AREA UNOBSTRUCTED AT ALL TIMES.

LOAD CAPACITY 300 kg

**STANDARD DIMENSIONS** 

Width 80 cm Length 200, 225, 250, 275 and 300 cm

# **DEPLOYMENT AND CLOSING**

Designed with the evolving light commercial vehicle market in mind, the innovative WM EASY enhances our range. The EASY has the unique feature of being able to both swivel and slide out of the way as needed, leaving maximum space in the loading area. This ramp is popular with customers using side loading doors.

# **APPLICATION SECTORS**

**MEDICAL AMBULANCES** 

MOBILITY **PASSENGER TRANSPORT** 

**COURIERS EQUIPMENT** HIRE FIRMS

L1

- ACCESS ALWAYS UNOBSTRUCTED
- NO OBSTACLES ON PLATFORM

| P1            |           |           |            |            |           |           |            |            |                |                |
|---------------|-----------|-----------|------------|------------|-----------|-----------|------------|------------|----------------|----------------|
| ALL<br>MODELS | A<br>(mm) | L<br>(mm) | L1<br>(mm) | L2<br>(mm) | H<br>(mm) | P<br>(mm) | P1<br>(mm) | P2<br>(mm) | Capac.<br>(kg) | Weight<br>(kg) |
| EASY          | 2000      | 1170      | 1180       | 800        | 1180      | 155       | 250        | 45         | 300            | 71             |
| EASY          | 2250      | 1170      | 1180       | 800        | 1305      | 155       | 250        | 45         | 300            | 74             |
| EASY          | 2500      | 1170      | 1180       | 800        | 1430      | 155       | 250        | 45         | 300            | 78             |
| EASY          | 2750      | 1170      | 1180       | 800        | 1555      | 155       | 250        | 45         | 300            | 81             |
| EASY          | 3000      | 1170      | 1180       | 800        | 1680      | 155       | 250        | 45         | 300            | 85             |