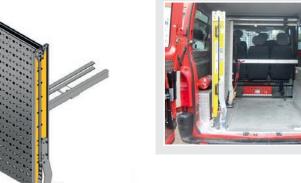

**HANDLING** Swivel and Slide

**COLOUR** Yellow

Lateral positioning for aluminium perforated minimum space requirements

Safety edges

Flexible contact plate to the van floor

## **RIGHT-HAND VERSION**

On request, the ramp can be mounted to the right-hand side of the van, inverting the swivel direction. It is also possible to open the ramp in the vertical direction, like a second door. This system makes it possible to gain access to the van's cargo area without using the ramp.