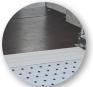

**HANDLING** Swivel and Slide

**COLOUR** Yellow

Lateral positioning for aluminium perforated minimum space requirements

Safety edges

Flexible contact plate to the van floor