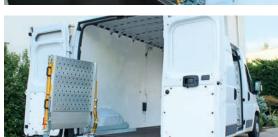

# **DEPLOYMENT AND CLOSING**

Designed with the evolving light commercial vehicle market in mind, the innovative WM EASY enhances our range. The EASY has the unique feature of being able to both swivel and slide out of the way as needed, leaving maximum space in the loading area. This ramp is popular with customers using side loading doors.

## **RIGHT-HAND VERSION**

On request, the ramp can be mounted to the right-hand side of the van, inverting the swivel direction. It is also possible to open the ramp in the vertical direction, like a second door. This system makes it possible to gain access to the van's cargo area without using the ramp.